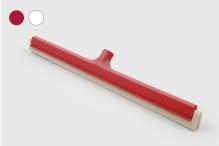

# **TOOLS FOR HARVEST & CRUSH**





Grape rake with 65" stainless steel handle & shovel with D-grip.



Mixing paddle with chisel edge blade with 60" stainless steel handle.



Choice of short and long handled hand brushes.

### **SQUEEGEES**



Foam and rubber bladed squeegees available.

#### WATER NOZZLES



Heavy-Duty water nozzle with  $\ensuremath{\ensuremath{\mathcal{I}}}\xspace^{\prime\prime\prime}$  connection.

## TANK AND TUBE BRUSHES





Choice of stiff or medium fill tank brushes. Tube brushes available in 1", 2" and 3" diameter.



28" and 53" length aluminum handles with color-coded grip.

## BROOMS AND FLOOR SCRUBS



Wide selection of brooms, floor scrubs and scrub pads available.