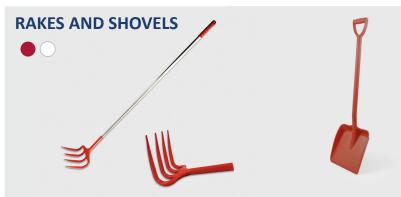

# **TOOLS FOR HARVEST & CRUSH**

Grape rake with 65" stainless steel handle & shovel with D-grip.

Mixing paddle with chisel edge blade with 60" stainless steel handle.

Choice of short and long handled hand brushes.