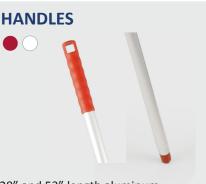

## TANK AND TUBE BRUSHES

Choice of stiff or medium fill tank brushes. Tube brushes available in 1", 2" and 3" diameter.

28" and 53" length aluminum handles with color-coded grip.