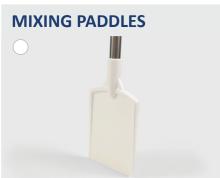

# **TOOLS FOR HARVEST & CRUSH**

Grape rake with 65" stainless steel handle & shovel with D-grip.

Mixing paddle with chisel edge blade with 60" stainless steel handle.

Choice of short and long handled hand brushes.