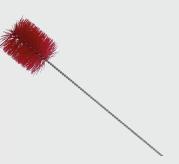

## TANK AND TUBE BRUSHES

Choice of stiff or medium fill tank brushes. Tube brushes available in 1", 2" and 3" diameter.

28" and 53" length aluminum handles with color-coded grip.