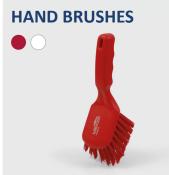

# **TOOLS FOR HARVEST & CRUSH**

Grape rake with 65" stainless steel handle & shovel with D-grip.

Mixing paddle with chisel edge blade with 60" stainless steel handle.

Choice of short and long handled hand brushes.