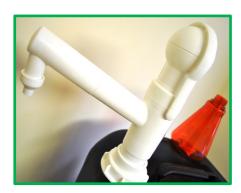

Allows a 12mm ID hose to be fitted to your Ezi-action® Drumpump.

The Ezi-action® Spout

Reducer fits in all spray

bottle openings.

Available as an accessory or can be supplied fitted to your Ezi-action® Drumpump. Spout Reducer fits all Ezi-action® Drumpumps.