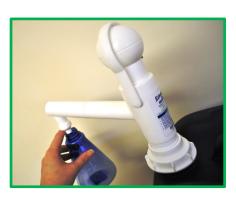

Allows a 12mm ID hose to be fitted to your Ezi-action® Drumpump.

The Ezi-action® Spout

Reducer fits in all spray

bottle openings.

Available as an accessory or can be supplied fitted to your Ezi-action® Drumpump. Spout Reducer fits all Ezi-action® Drumpumps.